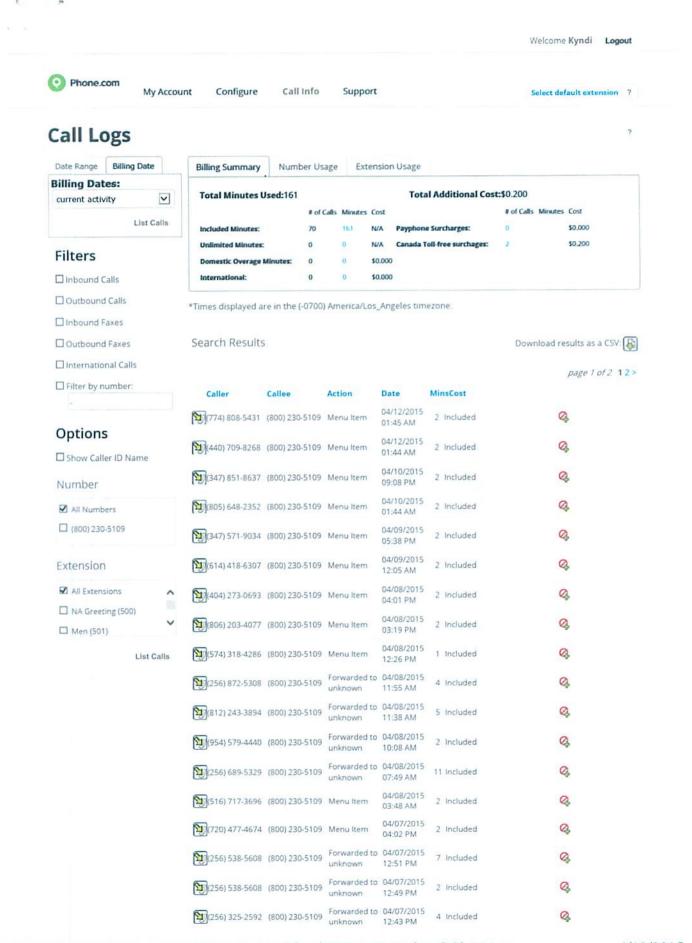

## Public Information 4-12-15

I'm Kyndi and I'm an Addict,

This month the phone line received 70 calls for Ital min. We were billed \$28.37 for this Service. Sherry T., Our meeting Schedule coordinator Printed 150 meeting Schedules and We are requesting She be reimbursed \$35.97. There were no requests from the public this month, however Acceptance group has requested a Flyer day and the date is set for Ce/27 @ Ham. Meet @ their facility. Thank you for allowing me to Serve.

Voicemail
Rereived from (256) 252-0080

Menu: Main 03/25/2015
Menu: Main 03/25/2015
1 Included

Total calls: 70

Total Minutes: 161

\$0.200

Page 1 of 2 1 2 >

Copyright © 2007-2015 Phone.com, Inc.
All Rights Reserved