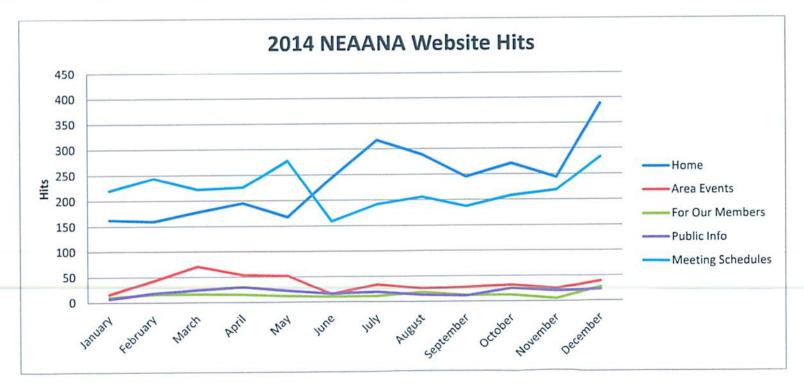

I'm Kyndi and I'm an Addict, received 68 calls for a total of 126 min. Phone. com has been paid \$28.41 on 12/21/15.

Sherry T. printed 100 updated meeting schedules and we request that she be reimbursed We have an upcoming Flyer day on 2/21/15 for Breaking Free and Freedom groups.
We will be meeting at Breaking
Free @ 11 Am. I will be requesting
\$38.15 to purchase the Flyers.
Christy C. our Webmaster
reported that the website has been updated. She brought a pretty Graph' that reflects
the activity during Secember.
Which was 388 hits on the home page, 39 hits on the area events page, 27 hits on the for our members page, 22 hits on the information for the public page, and 283 hits on the meeting Schedule page.

## January 11, 2015

I'm Christy and I am an addict. The website has been updated according to the changes submitted by the groups and our ASC last month. I had one GSR contact me thru the website for a change to their schedule and the meeting schedule coordinator received one change from our groups since our last ASC. I have brought a pretty graph showing the sum of our website hits to be included in the minutes. During the month of December we have had 388 hits on the home page, 39 hits on the area events page, 27 hits on the for our members page, 22 hits on the information for the public page, and 283 hits on the meeting schedules page.

Thank you for allowing me to be your webmaster.

Christy C.

|           | Home | <b>Area Events</b> | For Our Members | Public Info | Meeting Schedules |
|-----------|------|--------------------|-----------------|-------------|-------------------|
| January   | 163  | 16                 | 10              | 7           | 220               |
| February  | 160  | 43                 | 16              | 18          | 244               |
| March     | 178  | 71                 | 16              | 24          | 222               |
| April     | 195  | 54                 | 15              | 30          | 226               |
| May       | 168  | 52                 | 12              | 22          | 278               |
| June      | 244  | 15                 | 10              | 16          | 159               |
| July      | 317  | 34                 | 11              | 19          | 192               |
| August    | 289  | 26                 | 18              | 13          | 206               |
| September | 245  | 28                 | 12              | 11          | 187               |
| October   | 271  | 32                 | 12              | 25          | 208               |
| November  | 244  | 25                 | 5               | 20          | 219               |
| December  | 388  | 39                 | 27              | 22          | 283               |
| Total     | 2862 | 435                | 164             | 227         | 2644              |